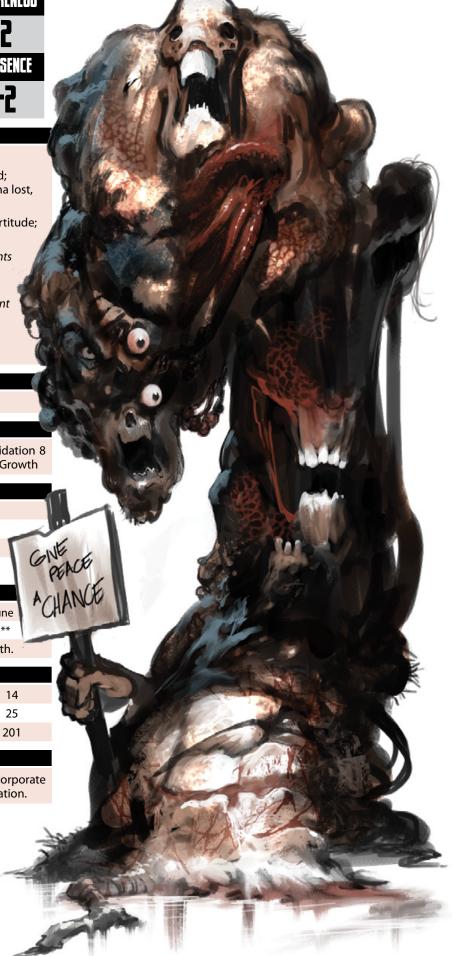

#### **POWERS**

Engulf: Array (39 points)

- **Drain:** Weaken Stamina 13, Contagious, Grab-based; Healing 13, Move Action, Limited to ranks of Stamina lost, Personal *39 points*
- **Suffocate:** Progressive Affliction 13 (Resisted by Fortitude; Dazed, Stunned, Incapacitated) *1 point*

**Expansion:** Growth 15, Continuous, Dynamic • 45 points

 Separation: Summon Body Parts 4, Continuous, General Type (various combinations of its victims), Horde, Multiple Minions 3 (8 parts), Dynamic • 1 point

**Liquid Form:** Elongation 2 (30 ft.); Immunity 32 (Fortitude effects, suffocation); Insubstantial 1, Permanent; Senses 1 (Radius Sight) • 40 points

### SKILLS

Athletics 4 (+9), Close Combat: Engulf 8 (+15), Intimidation 8 (+6/13)\*, Perception 4 (+6), Stealth 4 (+8) \*Includes Growth